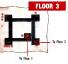

#### can find that in the Gurgu Volcano (p. 40) and return to earn Gold here

FLOOR B2 To Floor B1

@ 575 G To Floor 83

Chests

Treasure Chests 0 3400 B @ Ruby 0 1020 G 6 Test on 10 Heal Paties on 10

+ The Ruby the tunnel. (See p.30.)

To Floor 84

spells will also cause damage. AFIR is a good defensive spell to protect against NUKE while CUR2 will help warriors recover HP in battle.

Lich can use STOP, ZAP, NUKE and other

water monsters